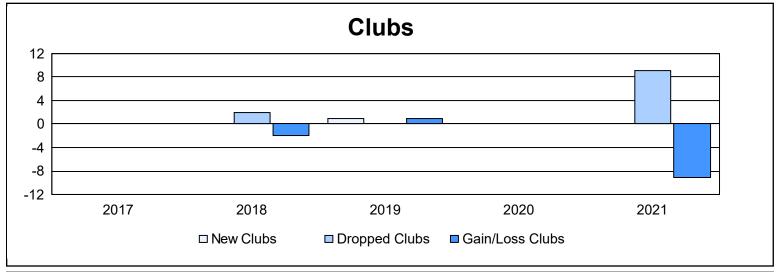

District 24 C As of June 2021 Cumulative

| Year      | New<br>Clubs | Dropped<br>Clubs | Gain/<br>Loss<br>Clubs | New<br>Members | Charter<br>Members | Reinstate<br>Members | Transfer<br>Members | Total<br>Member<br>Added | Total<br>Members<br>Dropped | Gain/<br>Loss<br>Members |
|-----------|--------------|------------------|------------------------|----------------|--------------------|----------------------|---------------------|--------------------------|-----------------------------|--------------------------|
| 2016-2017 | 0            | 0                | 0                      | 147            | 1                  | 10                   | 15                  | 173                      | 180                         | -7                       |
| 2017-2018 | 0            | 2                | -2                     | 155            | 0                  | 3                    | 9                   | 167                      | 231                         | -64                      |
| 2018-2019 | 1            | 0                | 1                      | 107            | 28                 | 3                    | 4                   | 142                      | 223                         | -81                      |
| 2019-2020 | 0            | 0                | 0                      | 98             | 1                  | 4                    | 1                   | 104                      | 167                         | -63                      |
| 2020-2021 | 0            | 9                | -9                     | 90             | 1                  | 4                    | 23                  | 118                      | 205                         | -87                      |
| Average   | 0            | 2                | -2                     | 119            | 6                  | 5                    | 10                  | 141                      | 201                         | -60                      |