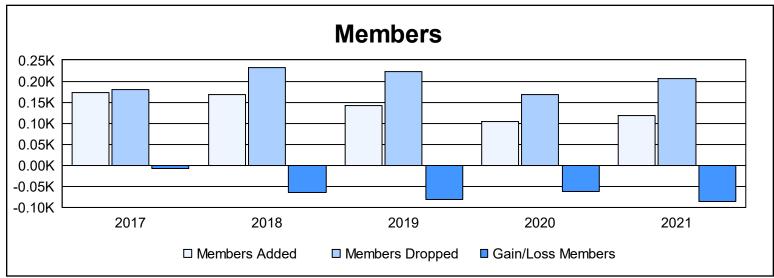

District 24 C As of June 2021 Cumulative

| Year      | New<br>Clubs | Dropped<br>Clubs | Gain/<br>Loss<br>Clubs | New<br>Members | Charter<br>Members | Reinstate<br>Members | Transfer<br>Members | Total<br>Member<br>Added | Total<br>Members<br>Dropped | Gain/<br>Loss<br>Members |
|-----------|--------------|------------------|------------------------|----------------|--------------------|----------------------|---------------------|--------------------------|-----------------------------|--------------------------|
| 2016-2017 | 0            | 0                | 0                      | 147            | 1                  | 10                   | 15                  | 173                      | 180                         | -7                       |
| 2017-2018 | 0            | 2                | -2                     | 155            | 0                  | 3                    | 9                   | 167                      | 231                         | -64                      |
| 2018-2019 | 1            | 0                | 1                      | 107            | 28                 | 3                    | 4                   | 142                      | 223                         | -81                      |
| 2019-2020 | 0            | 0                | 0                      | 98             | 1                  | 4                    | 1                   | 104                      | 167                         | -63                      |
| 2020-2021 | 0            | 9                | -9                     | 90             | 1                  | 4                    | 23                  | 118                      | 205                         | -87                      |
| Average   | 0            | 2                | -2                     | 119            | 6                  | 5                    | 10                  | 141                      | 201                         | -60                      |